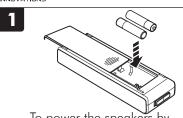

## **Quick Installation Guide**

To power the speakers by battery, install 4 AAA batteries. Slide the switch ON.

Connect the left speaker to the right speaker with a speaker cable.

Position the right speaker on the four pins on the base. Then position the left speaker on the two pins.